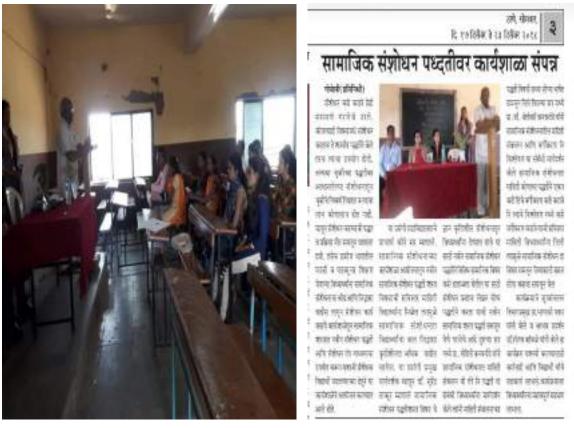

# सामाजिक संशोधन पद्धतीचे धडे

#### राम खुरोझी, मुंबई विद्यापीठ

पढतीने केले तरच त्याचा उपयेग होते. अन्यवाः सामाजिक विषय कसे हाताळता येतील, पासाठी चुकोच्या पद्धतीवर आधारलेल्या संविधनातून चुकीचे - संवोधन प्रस्ताच, लेखन चोग्य पद्धतीने करता येणे निष्कर्य निष्तान, रोवटी न्याच लाभ कोणलाच होत । गरवेचे आहे. नयोम जावजिक शारवपटनी जमजन नहीं, परपुन संज्ञेपन करण्याचे पहल व प्रक्रिय नीट . येणे गरवेचे आहे.' दुसन्य सवामध्ये प्रा. मोहिने समयुन व्ययना इये, तसेच प्रमीम भागतीन पदवी - तकदेदे यांने सामहिक संशोधनात महिते संकलनायी व पदव्युसा शिक्षण येगाच्या विध्याव्यर्थमध्ये सामाजिक 🛛 सेत्रे आणि पदासे या संबंधी विद्यार्थ्यांना मार्गदर्शन

समजिह संगेधन पढतीत हास विषयांचे जन कृतिसील मंग्रोधनाहन विद्यार्थ्यन रेण्यत यावे, कोणन्यही विष्णामध्ये संतोधन करतान ते शास्त्रीय - बासाठी नवीन सामाजिक संतोधन पद्धतीने विविध

ववेळी प्रमुख सर्गदर्शक डॉ. मुरेंद्र तकुर मणले. सहभग होत.

संगोधनाचे ओद अगि बिज्ञास बहोस समून केले. त्यांने बहिती संकलनाच्य पड्लोविषयी सच्या संशोधन कार्य करावे, वासाठी कार्यलाळा आवेत्सिः सोप्पा भाषेत समज्राङ्ग मॉनितले. हेवटच्या सजामध्ये करण्यात जाती होती. सामाजिक शास्त्रात नवीन 🗊 हो स्वेताको तकदेहे बांने सामाजिक संतोधनातील संगोधन पढते अपि संगोधन तंत्र माध्यसक उपहेंग महिनी संकलन, वर्णकरण आपि विश्लेषण या करून विद्यार्थ्यान यहस्वी मंत्रोधक घटवण्याच्या - मंबंधी बरकावे उलगढून दिले. कार्यताळेटरम्यान हेत्ने जीवनदीय कॉलेजच्या सम्प्रकाशन विभागने । प्राचर्य डॉ. के. बी. कोर्ग, विभागरम्म् प्र., भाग्यक्षे आवेतित या कार्यताळेला उलपूर्ण प्रतिसाद फिलाला. . एवर, डॉ. संवय कांवळे त्रलेच विद्यार्थ्यांचा महत्वपूर्ण