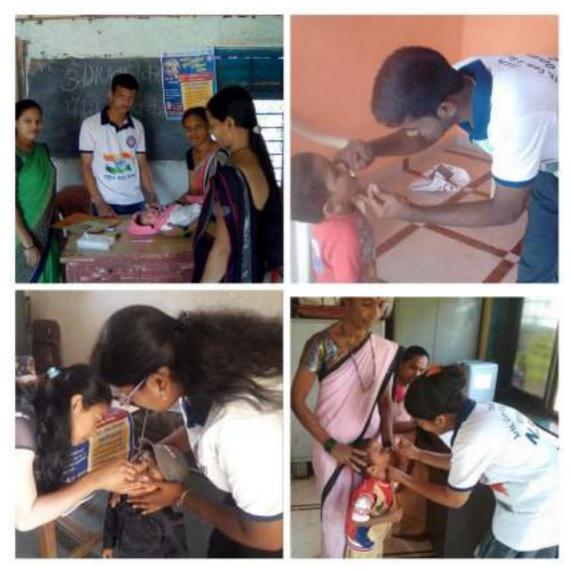

#### IMMUNIZATION OF RUBELLA AND HAEMOGLOBIN INSPECTION:

On 08th October 2016 National Service Scheme Department and Rotary Club of Dombivli organized a Rubella Vaccination and Haemoglobin Inspection camp. 420 Girls benefited from the formation of Women Development Forum.

## **EYE TESTING CAMP**

On 29th November 2016 National Service Scheme had organized Eye Checking Camp at Rayate village. Mrs. Padmashree Jadhav Sarpanch of Rayate village was present there for Inauguration.During this camp doctor found 19 patients of Cataract. Villagers benefited from this camp.

# **CANCER TESTING CAMP**

On 29th 2016 NSS department organized a cancer testing camp at rayate 29 female beneficiaries were checked in this camp. Full management was done by our NSS volunteers

**CANCER TESTING CAMP** 