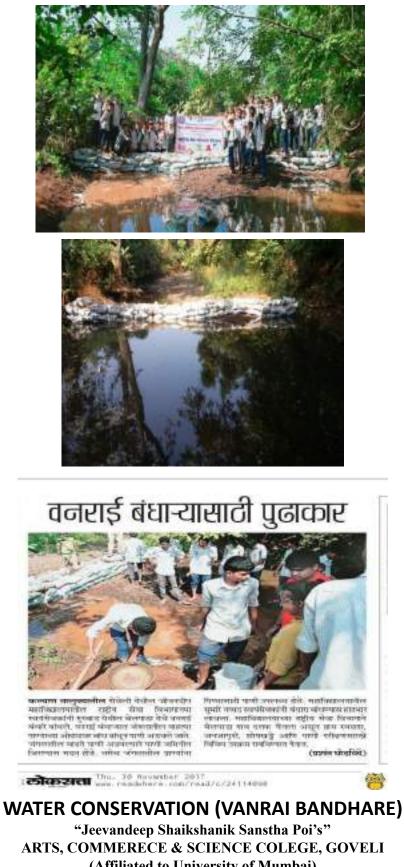

# प्रमाणपत्र

प्रमाणित करण्यात येते की, जीवनदीप शैक्षणिक संस्था, पोई संचालित कला, वाणिज्य व विज्ञान महाविद्यालय, गोवेली येथील राष्ट्रीय सेवा योजना विभाग हे वनविनागाच्या मुरबाड पश्चिम परिक्षेत्रामधील मौजे मासले-बेलपाडा येथील वनक्षेत्रात मोठे वनराई बंधारे २ व ४ वनराई बंधा-यांची दुरुस्ती स्वयंसेवकांच्या माध्यमातून करण्यात आली तसेव या परिसरात लागणा-या वनवणव्यांचे प्रमाण कमी करण्यासाठी उपयुक्त असणारी फायर लाईन (जाळरेषा) घेण्यात स्वयंसेवकांनी मदत केली.

स्वयंसेवकांनी केलेल्या या कार्यामुळे येथील वन्यजीवांसाठी मुबलक पाण्याचा साठा उपलब्ध झाला आणि जंगलाला लागणा-या आगीचे प्रमाण कमी झाले. या उपक्रमात रा.से.यो. कार्यकारी अधिकारी प्रा. माग्यश्री पवार आणि त्यांचे ९२ स्वयंसेवक विद्यार्थी यांनी अतिशय मेहनतीने हा उपक्रम राबविले यावद्दल त्यांचे अभिनंदनां भविष्यातील वाटचालीसाठी