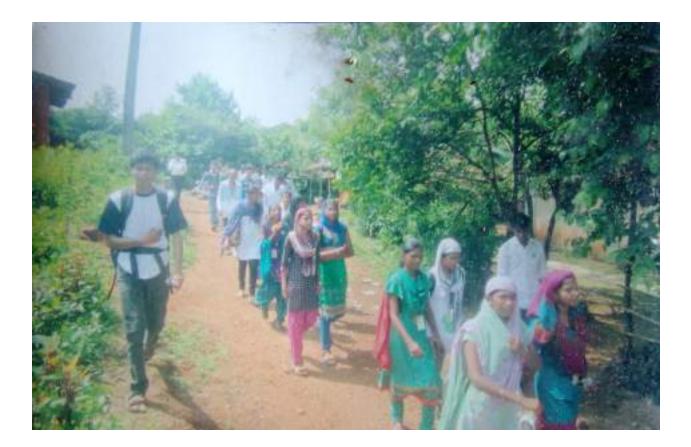

# **VOTING AWARNESS PROGRAMME**

1st October 2016 National Service Scheme volunteers went to Rayte village and made public awareness and filled the voting form of 132 local people by visiting their houses.

15th October 2016 NSS volunteers presented a street play in Goveli village and filled 58 voting registration forms in Goveli village and 537 in college.

25th January2017 Voting day was celebrated in college by the National Service Scheme Department to make people aware that voting is the need of the

time. On this day voters were present on the occasion, where Voter ID cards were allocated to 474 voters who had filled the voting form. To create more awareness about voting rights an Elocution competition took place in college premises in the presence of voting officer.