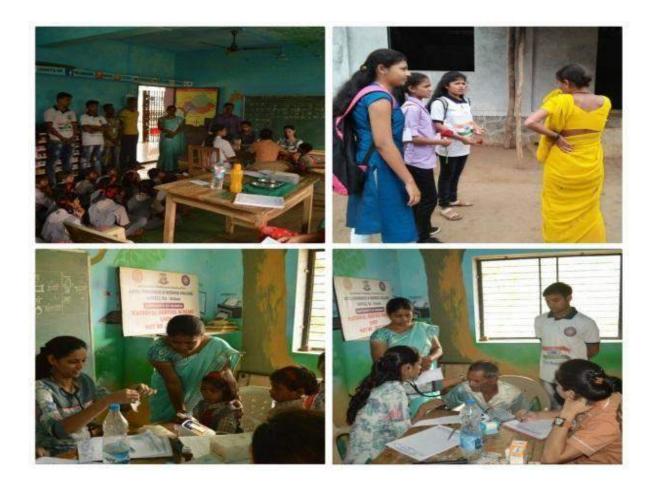

#### Date : 17/12/2018

Department of Sociology and IQAC, JSSP's Arts, Commerce & Science College Goveli, Kalyan organized a one day workshop on research methodology for research scholars on 17th December 2018 at Arts, Commerce & Science College, Goveli. 32 research scholars attended the event. The session was handled by Dr. Surendra Thakur , Prof. Mohini Takdande and Dr. Shwetambari Takdande.

## Date: 18/12/2018

Department of Sociology and IQAC, JSSP's Arts, Commerce & Science College Goveli, Kalyan organized a one day workshop on research methodology for research scholars on 18th December 2018 at Arts, Commerce & Science College, Goveli. More than 75 research scholars attended the event. The session was handled by Dr. Surendra Thakur, Prof. Mohini Takdande and Dr. Shwetambari Takdande.

#### Date: 10/1/2020

All PG Sections and IQAC, JSSP's Arts, Commerce & Science College Goveli, Kalyan combinely organized a one day workshop on research methodology for research scholars on 10th Jaunary, 2020 at Arts, Commerce & Science College, Goveli. 26 research scholars attended the event. The session was handled by Dr. Surendra Thakur.