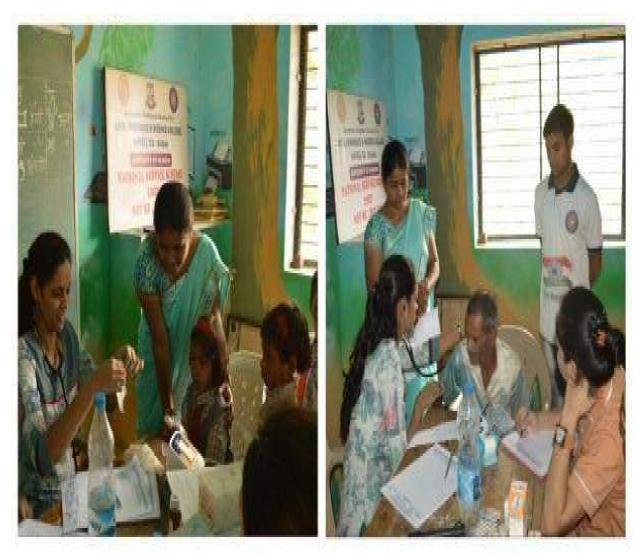

#### IMMUNIZATION OF RUBELLA AND HAEMOGLOBIN INSPECTION:

On 08th October 2016 National Service Scheme Department and Rotary Club of Dombivli organized a Rubella Vaccination and Haemoglobin Inspection camp. 420 Girls benefited from the formation of Women Development Forum.

## **EYE TESTING CAMP**

On 29th November 2016 National Service Scheme had organized Eye Checking Camp at Rayate village. Mrs. Padmashree Jadhav Sarpanch of Rayate village was present there for Inauguration.During this camp doctor found 19 patients of Cataract. Villagers benefited from this camp.

# **CANCER TESTING CAMP**

On 29th 2016 NSS department organized a cancer testing camp at rayate 29 female beneficiaries were checked in this camp. Full management was done by our NSS volunteers

**CANCER TESTING CAMP** 