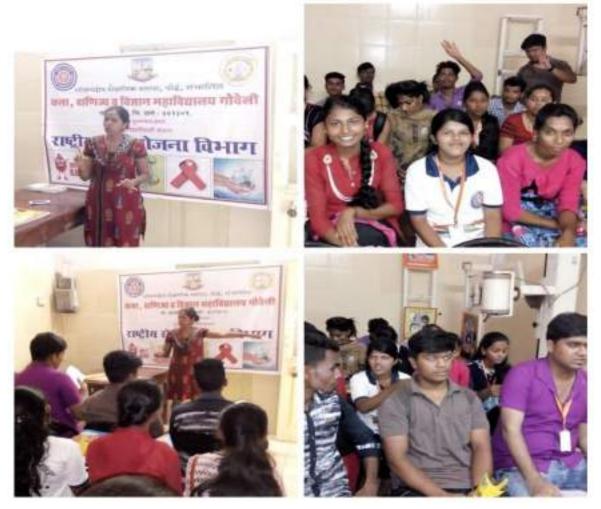

# **HIV TESTING CAMP**

1ST TO 3RDDECEMBER 2016 (GOVERNMENTAL SCHEME FAIR):NSS volunteers participated in Governmental Scheme Fair which took place at Murbad. Our volunteers did excellent work in that camp like making queue; filling forms, helping beneficiaries to reach at stalls etc. As well as while this fair was going on HIV week was celebrated so volunteers tied Red ribbon's as sign of protest to all beneficiaries & Chief guest.

05TH DECEMBER 2016 (ESSAY COMPETITION):-On this occasion our unit organized an essay competition in which 30 students participated.

6TH DECEMBER, 2016 (DEATH ANNIVERSARY OF DR. BABASAHEB AMBEDKAR):On this occasion, Department of NSS. Paid homage to the Dr. Babasaheb Ambedkar and volunteers performed street play on Eradication of HIV at Goveli village. This medium was used to spread awareness among people.

**HIV TESTING CAMP** 

"Jeevandeep Shaikshanik Sanstha Poi's" ARTS, COMMERECE & SCIENCE COLEGE, GOVELI (Affiliated to University of Mumbai) NAAC Accredited with C Grade Goveli, Tal-Kalyan, Dist-Thane 421301