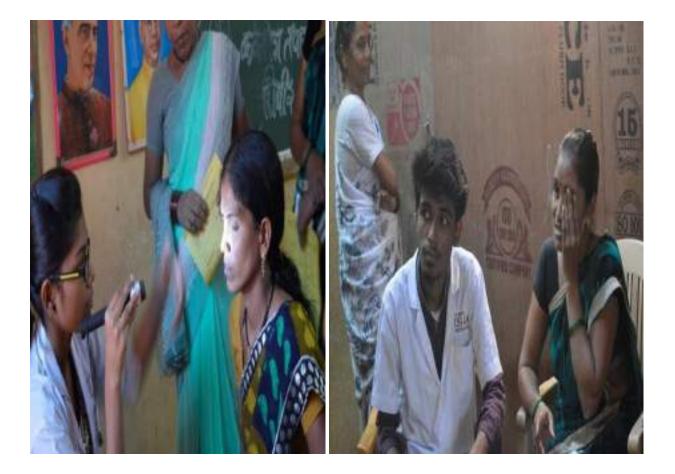

## **EYE TESTING CAMP**

On 29th November 2016 National Service Scheme had organized Eye Checking Camp at Rayate village. Mrs. Padmashree Jadhav Sarpanch of Rayate village was present there for Inauguration.During this camp doctor found 19 patients of Cataract. Villagers benefited from this camp.

EYE TESTING CAMP

# **CANCER TESTING CAMP**

On 29th 2016 NSS department organized a cancer testing camp at rayate 29 female beneficiaries were checked in this camp. Full management was done by our NSS volunteers

**CANCER TESTING CAMP** 