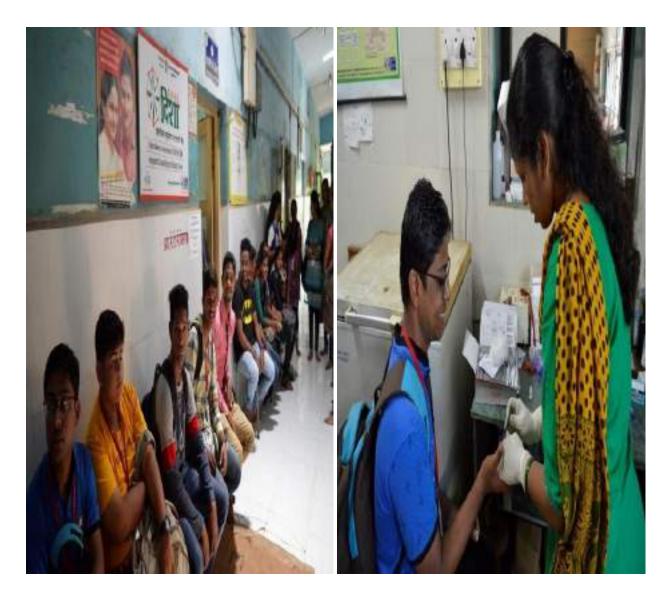

#### **HIV TESTING CAMP**

On the occasion of NSS week 27th September 2016 our 40 NSS volunteers visited Goveli hospital for their HIV check-up.

**HIV TESTING CAMP** 

#### IMMUNIZATION OF RUBELLA AND HAEMOGLOBIN INSPECTION:

On 08th October 2016 National Service Scheme Department and Rotary Club of Dombivli organized a Rubella Vaccination and Haemoglobin Inspection camp. 420 Girls benefited from the formation of Women Development Forum.