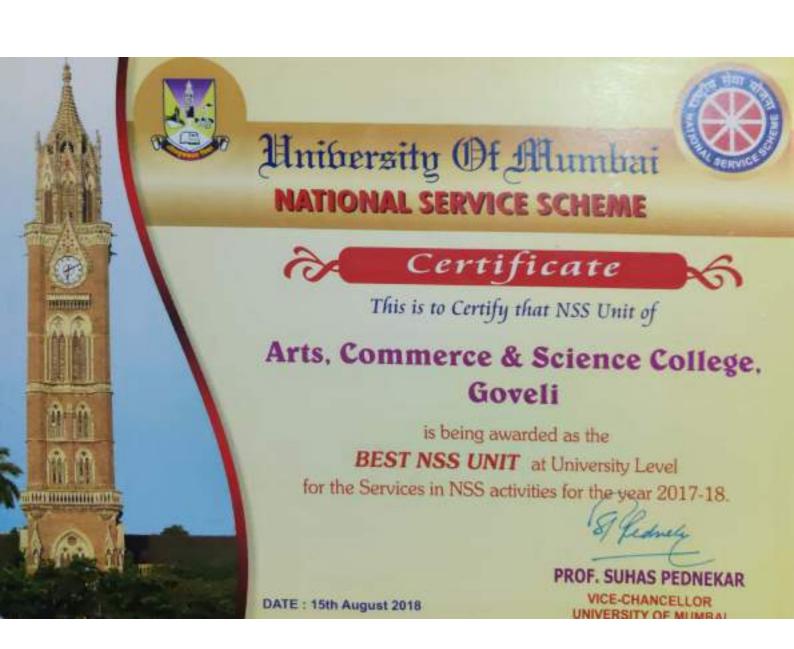

# Scanned with Can



# Scanned with Can

| 1. | Name of the Activity Safeguarding Asset Of Intellect                                 |             |                  |                  |                      |
|----|--------------------------------------------------------------------------------------|-------------|------------------|------------------|----------------------|
| 2. | The activity is:<br>Conference/ Seminar/ Workshop/ Lecture/Training/ Program LECTURE |             |                  | LECTURE          |                      |
| 3. | Level : International / National/ State/ University/ District/ College               |             |                  | College          |                      |
| 4. | Objective: To Explain