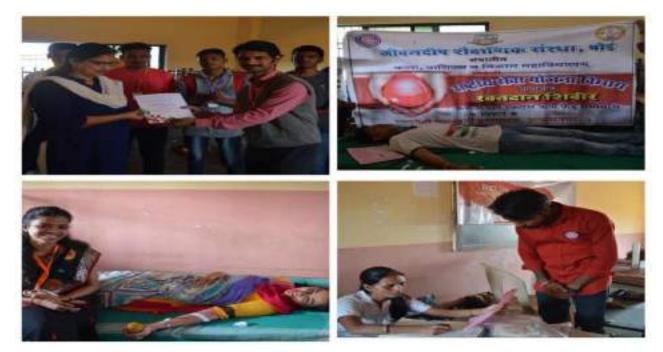

## **BLOOD DONATION CAMP**

#### STREET PLAY ON BLOOD DONATION:

On 13th October 2016National Service Scheme Department, organized a Blood donation camp regarding the awareness of blood donation in the village of Vaholi. People have been encouraged to donate blood by presenting street play.

#### **BLOOD DONATION CAMP:**

On 14th October 2016the blood donation camp was organized by the National Service Scheme Department in the village of Vaholi. Where 38 donors donated blood in this camp, in which 29 donors donated blood for the first time.

#### STREET PLAY ON BLOOD DONATION:

On 08th December 2016 Department of NSS volunteers tried to spread awareness among people about Blood donation by doing street play. For spreading awareness volunteers used Posters & sound system.

#### **BLOOD DONATION CAMP :**

On 9th December 2016 NSS department organized blood donation camp at college. On this occasion 65 donors have donated their blood including college staff, professors and students.

#### **BLOOD DONATION CAMP – TITWALA :**

"Everybody needs blood", so blood donation is a need of time. NSS volunteers organized Blood Donation Camp at TitwalaOn 15th October 2017. At this time 90 donors donated blood. **BLOOD DONATION CAMP-ULHASNAGAR :** 

"Give Blood save life" so blood donation is a need of time. NSS volunteers organized Blood Donation Camp at Ulhasnagar On 5th November, 2017. At this time 45 donors donated blood in this camp.

#### **BLOOD DONATION CAMP-GOVELI :**

"One Donor one life", so blood donation is a need of time. NSS volunteers organized Blood Donation Camp in College premises On 14th December, 2017. At this time 43 donors donated blood.

**BLOOD DONATION CAMP** 