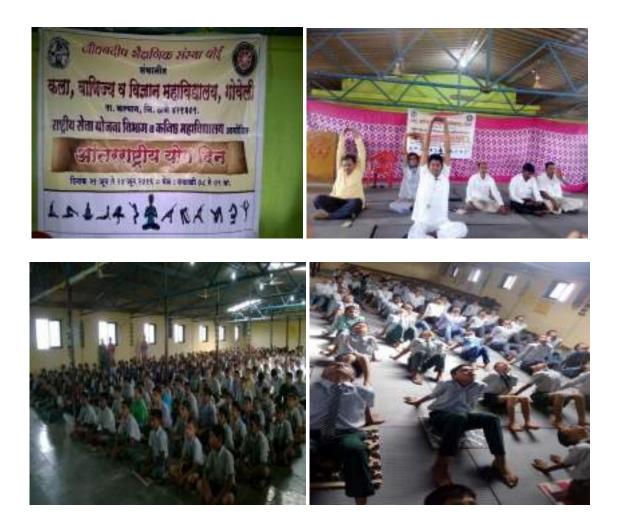

## **INTERNATIONAL YOGA DAY**

On 21st July, on the occasion of International yoga day, Our NSS unit celebrated Yoga day in our college. Training was given by Akshay Tembe (International player) and explained the need of yoga in our daily life

**INTERNATIONAL YOGA DAY** 