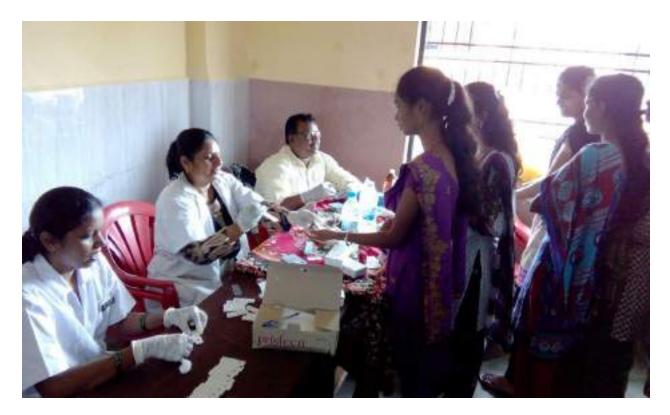

#### IMMUNIZATION OF RUBELLA AND HAEMOGLOBIN INSPECTION:

On 08th October 2016 National Service Scheme Department and Rotary Club of Dombivli organized a Rubella Vaccination and Haemoglobin Inspection camp. 420 Girls benefited from the formation of Women Development Forum.