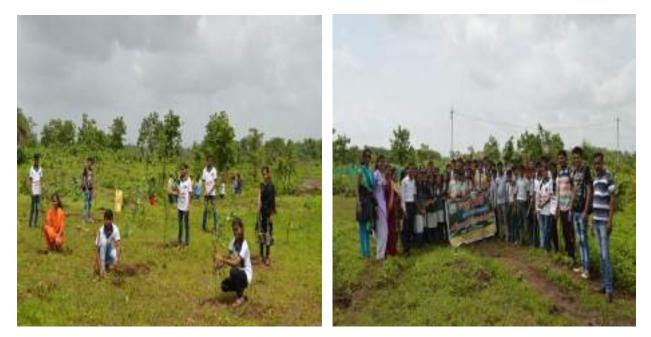

# SEVEN DAYS RESIDENTIAL CAMP 15TH TO 21ST DECEMBER 2016

The National Service Scheme of the College of Arts, Commerce and Science, Goveli organized seven days residential camp during the period from 15/12/2016 to 21/12/2016 at Belpada Tal-Kalyan,Dist-Thane. National Service Scheme volunteers, in seven days of residential camp, did cleanliness of the village, survey, sex education, computer literacy activities, small road repair, public awareness programs on many social issues, construction of embankments, fire line, beautification of burning ground etc. these programs were implemented at Belpada village. During this period, on a variety of topics, arrangements were made for the development of personality development of volunteers, in which biodiversity, street training, superstition eradication, women empowerment, environment, sustainable from waste, competition examination guidelines etc. various competitions and cultural events were organized along with the lectures. 37 volunteers and 41 volunteers and two Program Officers participated in this Camp.

Kalyan Regional co-ordinator Prof. Prashant Saudekar visited the camp and guided students and instructed them.

By the order of Mumbai university, This campaign was based on the concept of 'Swachha Bharat Abhiyan'. Through this initiative, the cleaning of entire village was achieved. The volunteers in this camp helped the local masses understand the significance of their well-being. This camp ended on 21/12/2016.