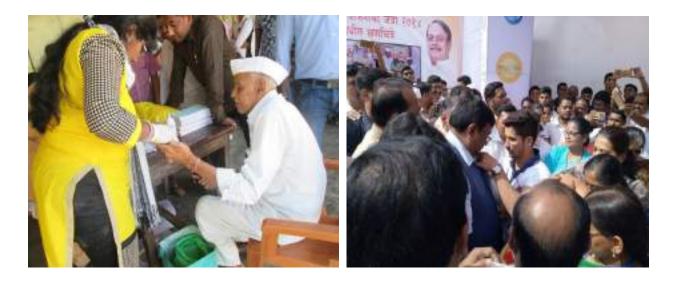

## FREE DISTRIBUTION OF CERTIFICATES

The students often need various kind of governmental document for educational purposes or to receive benefits of different governmental schemes. The students and citizens from rural areas often have to face many obstacles and issues to receive these certificates. In order to help these students and citizens, our college holds a campaign of free distribution of certificates . This event is organized in coordination with the Tahsildar. On 10th July 2016, 594 certificates were issued to beneficiaries.