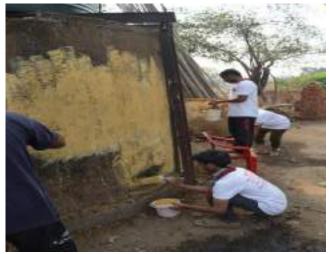

# **REPAIRING AND RECONSTRUCTION OF ROADS**

Goveli Thakurpada is a village situated 2 kms away from National Highway 222. How ever there is no concrete road made in this village even after the approval from GramPanchayat. It becomes really difficult to travel to and from GoveliThakurpada and keeping that in mind our volunteers helped repair and reconstruct the road.this helped the 21 families and school students for travelling.