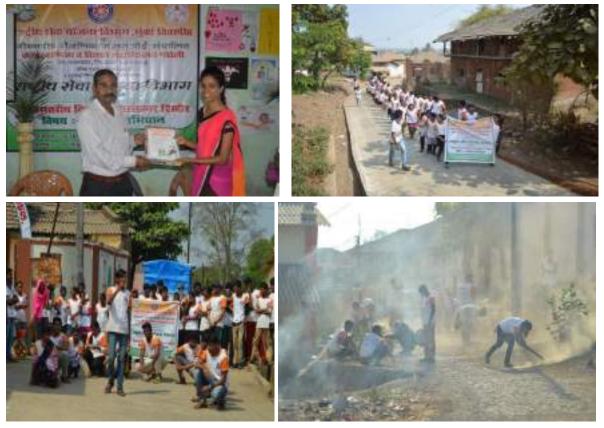

## FREE DISTRIBUTION OF CERTIFICATES

The students often need various kind of governmental document for educational purposes or to receive benefits of different governmental schemes. The students and citizens from rural areas often have to face many obstacles and issues to receive these certificates. In order to help these students and citizens, our college holds a campaign of free distribution of certificates . This event is organized in coordination with the Tahsildar. On 10th July 2016, 594 certificates were issued to beneficiaries.

# **VOTING AWARNESS PROGRAMME**

1st October 2016 National Service Scheme volunteers went to Rayte village and made public awareness and filled the voting form of 132 local people by visiting their houses.

15th October 2016 NSS volunteers presented a street play in Goveli village and filled 58 voting registration forms in Goveli village and 537 in college.

25th January2017 Voting day was celebrated in college by the National Service Scheme Department to make people aware that voting is the need of the

time. On this day voters were present on the occasion, where Voter ID cards were allocated to 474 voters who had filled the voting form. To create more awareness about voting rights an Elocution competition took place in college premises in the presence of voting officer.