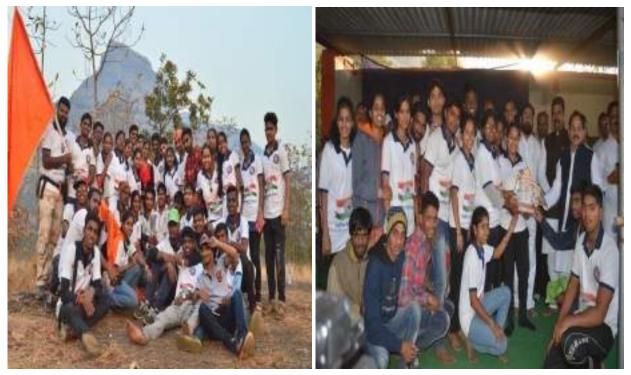

# Sidhhagad Masal Dauvd

01ST JANUARY, 2017: On the occasion of commemoration day of Hutatma Veer Bhai Kotwal and Hiraji Gomaji Patil, NSS Department had organized Siddhgad Mashal Marathon from college to Siddhagad. Students generated awareness among people by playing street plays

Sidhhagad Masal Dauvd