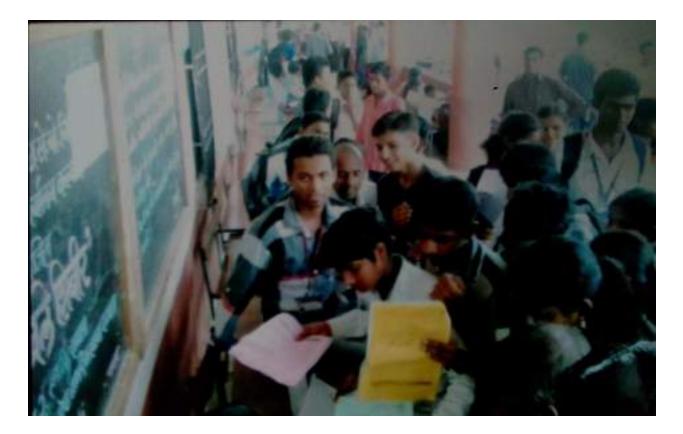

# **ORIENTATION & ADVISORY COMMITTEE MEETING**

ON 31ST AUGUST 2016 NSS Department Coordinator from Kalyan Prof. Prashant Saudekar sir motivated 191 NSS volunteers & gave the briefing of various Camps.