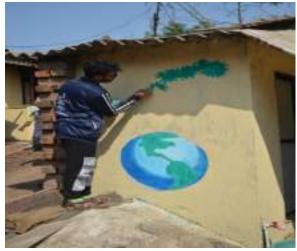

# SEVEN DAYS RESIDENTIAL CAMP 15TH TO 21ST DECEMBER 2016

The National Service Scheme of the College of Arts, Commerce and Science, Goveli organized seven days residential camp during the period from 15/12/2016 to 21/12/2016 at Belpada Tal-Kalyan,Dist-Thane. National Service Scheme volunteers, in seven days of residential camp, did cleanliness of the village, survey, sex education, computer literacy activities, small road repair, public awareness programs on many social issues, construction of embankments, fire line, beautification of burning ground etc. these programs were implemented at Belpada village. During this period, on a variety of topics, arrangements were made for the development of personality development of volunteers, in which biodiversity, street training, superstition eradication, women empowerment, environment, sustainable from waste, competition examination guidelines etc. various competitions and cultural events were organized along with the lectures. 37 volunteers and 41 volunteers and two Program Officers participated in this Camp.

Kalyan Regional co-ordinator Prof. Prashant Saudekar visited the camp and guided students and instructed them.

By the order of Mumbai university, This campaign was based on the concept of 'Swachha Bharat Abhiyan'. Through this initiative, the cleaning of entire village was achieved. The volunteers in this camp helped the local masses understand the significance of their well-being. This camp ended on 21/12/2016.