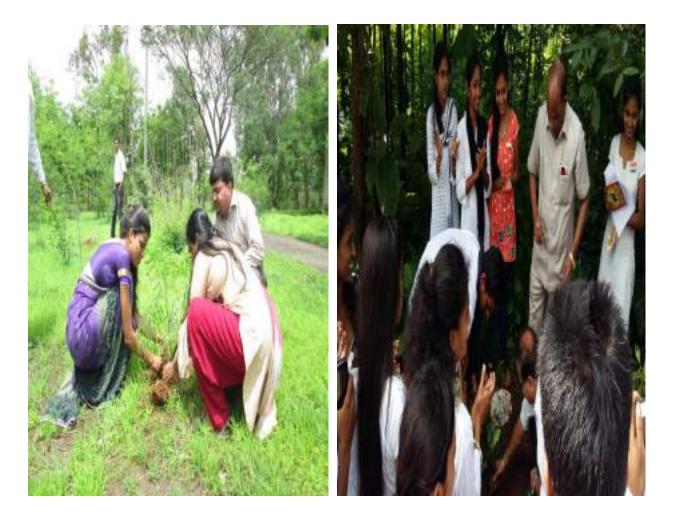

# **PROJECTS**

| Year    | Projects                                          |
|---------|---------------------------------------------------|
| 2016-17 | 1. Nirmal Gram SwachataAbhiyan                    |
|         | 0. Environment prosperity & Conservation campaign |

# SEVEN DAYS RESIDENTIAL CAMP 15TH TO 21ST DECEMBER 2016

The National Service Scheme of the College of Arts, Commerce and Science, Goveli organized seven days residential camp during the period from 15/12/2016 to 21/12/2016 at Belpada Tal-Kalyan,Dist-Thane. National Service Scheme volunteers, in seven days of residential camp, did cleanliness of the village, survey, sex education, computer literacy activities, small road repair, public awareness programs on many social issues, construction of embankments, fire line, beautification of burning ground etc. these programs were implemented at Belpada village. During this period, on a variety of topics, arrangements were made for the development of personality development of volunteers, in which biodiversity, street training, superstition eradication, women empowerment, environment, sustainable from waste, competition examination guidelines etc. various competitions and cultural events were organized along with the lectures. 37 volunteers and 41 volunteers and two Program Officers participated in this Camp.

Kalyan Regional co-ordinator Prof. Prashant Saudekar visited the camp and guided students and instructed them.

By the order of Mumbai university, This campaign was based on the concept of 'Swachha Bharat Abhiyan'. Through this initiative, the cleaning of entire village was achieved. The volunteers in this camp helped the local masses understand the significance of their well-being. This camp ended on 21/12/2016.