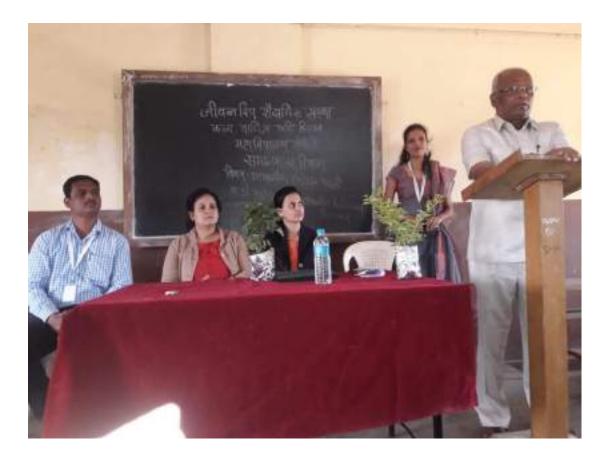

# **Report of One day workshop on Research Methodology**

#### Date : 17/12/2018

Department of Sociology and IQAC, JSSP's Arts, Commerce & Science College Goveli, Kalyan organized a one day workshop on research methodology for research scholars on 17th December 2018 at Arts, Commerce & Science College, Goveli. 32 research scholars attended the event. The session was handled by Dr. Surendra Thakur , Prof. Mohini Takdande and Dr. Shwetambari Takdande.

The core objective of the workshop was to equip the research scholars with set of skills and potentiality to undertake the research very effectively in the disciplines of social science and to turn completed research into publishable material of high quality in the form of articles, journals and books. This workshop is designed to offer the practical guidelines and direct the researchers through all the stages of research from identifying a research problem to the submission of a dissertation, report writing and research article. The course intends to deal with variety of quantitative and qualitative research methods used in social science researches. It also gives exposure to data analysis with the help of software packages. The workshop consists of both theory and practical. By the end program they are expected to develop conceptual clarity and practical knowledge to undertake quality research and writing good research papers field-reports and project proposals etc. The workshop commenced, after the registration of participants, introductions and Inaugural function.

The event started with an official welcome address by Principal Dr. K. B. Kore, , Arts, Commerce & Science College, Goveli. Dr. Surendra Thakur, Prof. Mohini Takdande and Dr. Shwetambari Takdande resource persons of the day, further addressed the gathering. Dr. Surendra Thakur delivered how knowledge and wisdom passed to generation after generation, stressed importance as well rigor of the research and concluded the welcome note with inspirational words. He also highlighted the overview of the workshop with core aims, objectives, design and areas. Prof. Mohini Takdande explained the design of the workshop to participants and assured them of a learning experience provided in this workshop through both theory and practical sessions surely equip the researchers to carry out successful research works and overcome potential challenges. She also explained the importance of this workshop for the research scholars and academic community. Dr. Shwetambari Takdande spoke about the importance of education and how education is understood from different perspectives by scholars from different disciplines as well as importance of being a good researcher and While speaking on advised the participants how to remove gap between content and pedagogy by integration, collaboration of other departments and with other programs also the linkage between the progress in society and research by conducting research from a long term career prospective.

The Program was moderated by the Head of Department Prof. Bhagyashree Pawar and the vote of thanks was given by Dr.Sanjay Kamble.