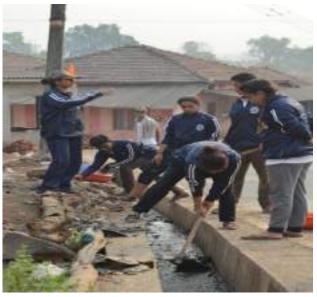

# SEVEN DAYS RESIDENTIAL CAMP 15TH TO 21ST DECEMBER 2016

The National Service Scheme of the College of Arts, Commerce and Science, Goveli organized seven days residential camp during the period from 15/12/2016 to 21/12/2016 at Belpada Tal-Kalyan,Dist-Thane. National Service Scheme volunteers, in seven days of residential camp, did cleanliness of the village, survey, sex education, computer literacy activities, small road repair, public awareness programs on many social issues, construction of embankments, fire line, beautification of burning ground etc. these programs were implemented at Belpada village. During this period, on a variety of topics, arrangements were made for the development of personality development of volunteers, in which biodiversity, street training, superstition eradication, women empowerment, environment, sustainable from waste, competition examination guidelines etc. various competitions and cultural events were organized along with the lectures. 37 volunteers and 41 volunteers and two Program Officers participated in this Camp.

Kalyan Regional co-ordinator Prof. Prashant Saudekar visited the camp and guided students and instructed them.

By the order of Mumbai university, This campaign was based on the concept of 'Swachha Bharat Abhiyan'. Through this initiative, the cleaning of entire village was achieved. The volunteers in this camp helped the local masses understand the significance of their well-being. This camp ended on 21/12/2016.