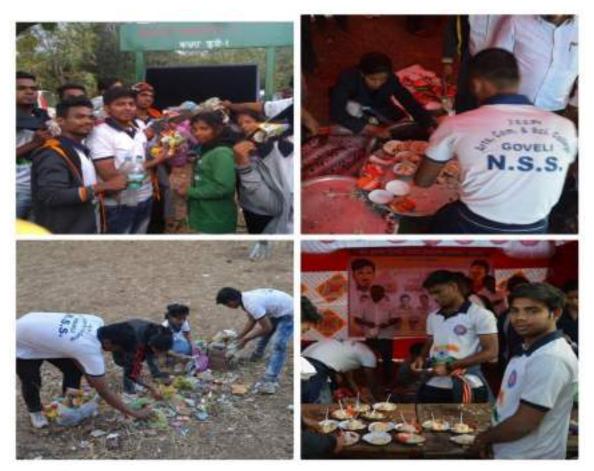

# Sidhhagad Masal Dauvd

01ST JANUARY, 2017: On the occasion of commemoration day of Hutatma Veer Bhai Kotwal and Hiraji Gomaji Patil, NSS Department had organized Siddhgad Mashal Marathon from college to Siddhagad. Students generated awareness among people by playing street plays

Sidhhagad Masal Dauvd