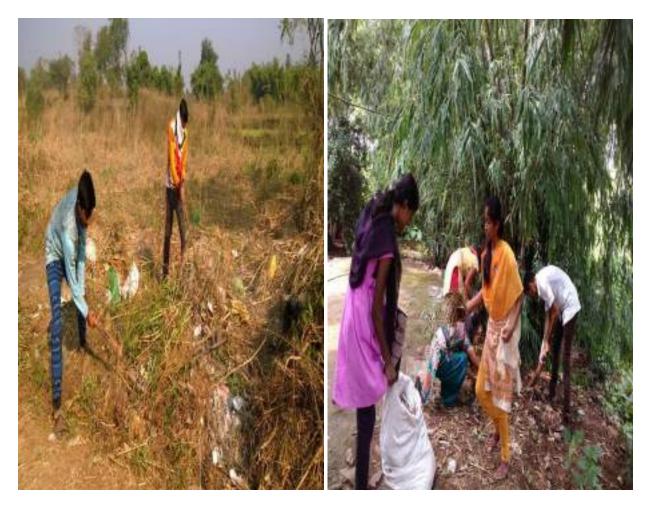

# SEVEN DAYS RESIDENTIAL CAMP 15TH TO 21ST DECEMBER 2016

The National Service Scheme of the College of Arts, Commerce and Science, Goveli organized seven days residential camp during the period from 15/12/2016 to 21/12/2016 at Belpada Tal-Kalyan,Dist-Thane. National Service Scheme volunteers, in seven days of residential camp, did cleanliness of the village, survey, sex education, computer literacy activities, small road repair, public awareness programs on many social issues, construction of embankments, fire line, beautification of burning ground etc. these programs were implemented at Belpada village. During this period, on a variety of topics, arrangements were made for the development of personality development of volunteers, in which biodiversity, street training, superstition eradication, women empowerment, environment, sustainable from waste, competition examination guidelines etc. various competitions and cultural events were organized along with the lectures. 37 volunteers and 41 volunteers and two Program Officers participated in this Camp.

Kalyan Regional co-ordinator Prof. Prashant Saudekar visited the camp and guided students and instructed them.

By the order of Mumbai university, This campaign was based on the concept of 'Swachha Bharat Abhiyan'. Through this initiative, the cleaning of entire village was achieved. The volunteers in this camp helped the local masses understand the significance of their well-being. This camp ended on 21/12/2016.