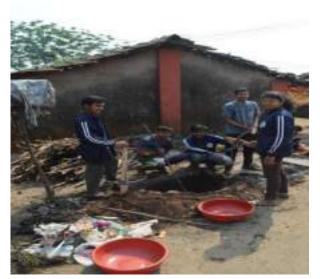

# SEVEN DAYS RESIDENTIAL CAMP 15TH TO 21ST DECEMBER 2016

The National Service Scheme of the College of Arts, Commerce and Science, Goveli organized seven days residential camp during the period from 15/12/2016 to 21/12/2016 at Belpada Tal-Kalyan,Dist-Thane. National Service Scheme volunteers, in seven days of residential camp, did cleanliness of the village, survey, sex education, computer literacy activities, small road repair, public awareness programs on many social issues, construction of embankments, fire line, beautification of burning ground etc. these programs were implemented at Belpada village. During this period, on a variety of topics, arrangements were made for the development of personality development of volunteers, in which biodiversity, street training, superstition eradication, women empowerment, environment, sustainable from waste, competition examination guidelines etc. various competitions and cultural events were organized along with the lectures. 37 volunteers and 41 volunteers and two Program Officers participated in this Camp.

Kalyan Regional co-ordinator Prof. Prashant Saudekar visited the camp and guided students and instructed them.

By the order of Mumbai university, This campaign was based on the concept of 'Swachha Bharat Abhiyan'. Through this initiative, the cleaning of entire village was achieved. The volunteers in this camp helped the local masses understand the significance of their well-being. This camp ended on 21/12/2016.