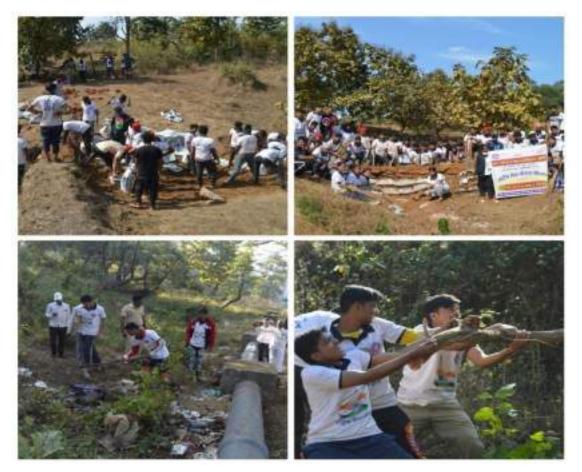

# **District Level Residential Camp**

The NSS unit of Arts, Commerce and Science College, Goveli organiseda 7 Day District Level Resedential camp From 10th February 2016 to 16th February 2016 at Mhaskal village, Tal:- Kalyan, Dist :- Thane .

The main theme of this seven day District level Special Residential Camp was"SWACHHA BHARAT ABHIYAN"

Over 58 male volunteers, 46 female volunteers were present at this camp. On the occasion of opening ceremony of this District level Special Residential camp many dignitaries were present at the venue. The NSS Coordinator of university Hon Prof B.S.Bidve sir, President of JeevnadeepShaishanikSansthaGoveliHonMr RavindraGhodvindesir, Principal Dr. K.B.Kore sir, Ms IndaviTulpule, Sarpanch of Mhaskal village, citizens & other dignitaries were present at this ceremony.

In this 7 day Special Residential Camp, a lot of programs were implemented like cleaning of public toilets, digging of soak pits, village survey, gardening, creating awareness regarding cleanliness, school decoration, Street play on Social issues, Women empowerment, Road repairing, Health check up camp for villagers, Eradication of Superstition, Environmental Conservation, Best out of waste. Girls were personally given the training of self defence, were showndemonstrations of self defence and made to do it. Apart from this a guest lecture by Mr. SuhasPawar Sirwas arranged for the basic knowledge of snakes in which a basic handling of snakes was taught in order to create awareness regarding the precautions of snake bite.

The entire responsibility of organizing and planning this camp was with Arts, Commerce, and Science College Goveli and NSS program officer Prof Bhagyasgri Pawar.

**District Level Residential Camp** 