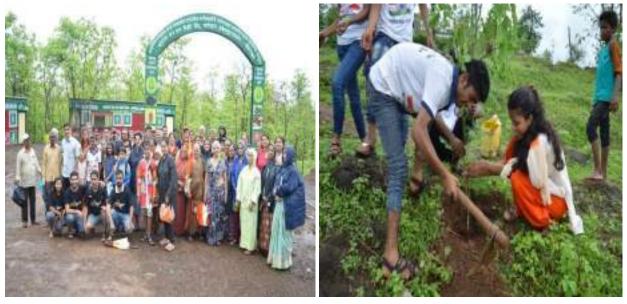

# SEVEN DAYS RESIDENTIAL CAMP 15TH TO 21ST DECEMBER 2016

The National Service Scheme of the College of Arts, Commerce and Science, Goveli organized seven days residential camp during the period from 15/12/2016 to 21/12/2016 at Belpada Tal-Kalyan,Dist-Thane. National Service Scheme volunteers, in seven days of residential camp, did cleanliness of the village, survey, sex education, computer literacy activities, small road repair, public awareness programs on many social issues, construction of embankments, fire line, beautification of burning ground etc. these programs were implemented at Belpada village. During this period, on a variety of topics, arrangements were made for the development of personality development of volunteers, in which biodiversity, street training, superstition eradication, women empowerment, environment, sustainable from waste, competition examination guidelines etc. various competitions and cultural events were organized along with the lectures. 37 volunteers and 41 volunteers and two Program Officers participated in this Camp.

Kalyan Regional co-ordinator Prof. Prashant Saudekar visited the camp and guided students and instructed them.

By the order of Mumbai university, This campaign was based on the concept of 'Swachha Bharat Abhiyan'. Through this initiative, the cleaning of entire village was achieved. The volunteers in this camp helped the local masses understand the significance of their well-being. This camp ended on 21/12/2016.