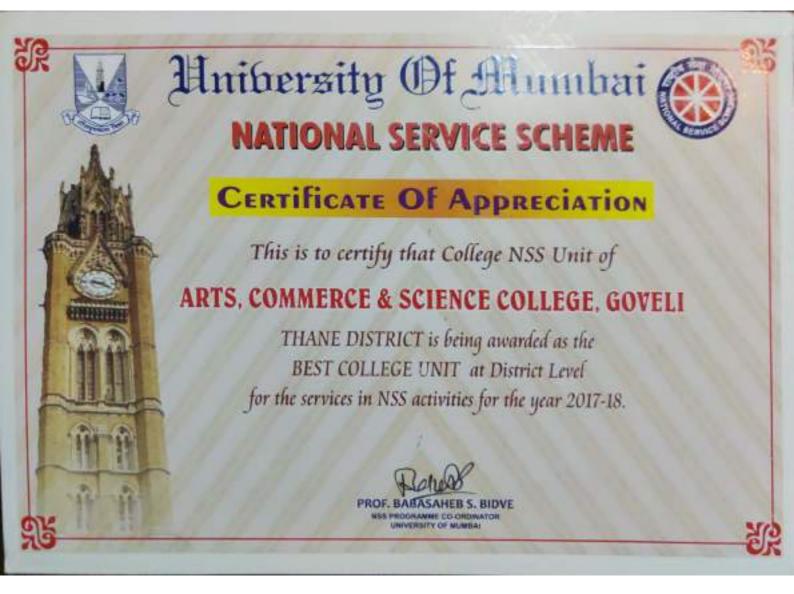

# Scanned with Can



# Scanned with Can

| 1. | Name of the Activity Safeguarding Asset Of Intellect                                 |             |                  |                  |                      |
|----|--------------------------------------------------------------------------------------|-------------|------------------|------------------|----------------------|
| 2. | The activity is:<br>Conference/ Seminar/ Workshop/ Lecture/Training/ Program LECTURE |             |                  | LECTURE          |                      |
| 3. | Level : International / National/ State/ University/ District/ College               |             |                  | College          |                      |
| 4. | Objective: To Explain                                                                | what is