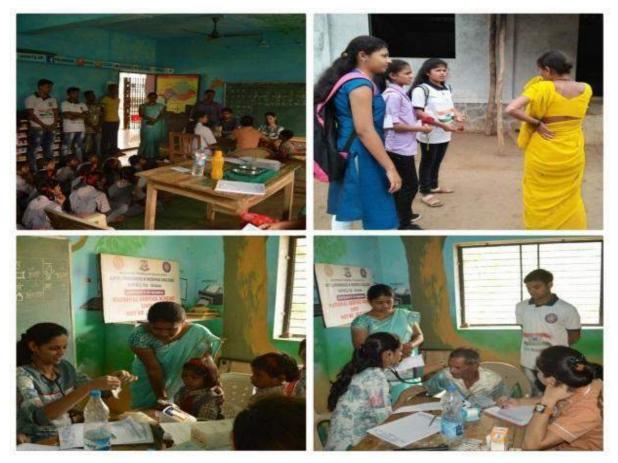

#### IMMUNIZATION OF RUBELLA AND HAEMOGLOBIN INSPECTION:

On 08th October 2016 National Service Scheme Department and Rotary Club of Dombivli organized a Rubella Vaccination and Haemoglobin Inspection camp. 420 Girls benefited from the formation of Women Development Forum.

## **EYE TESTING CAMP**

On 29th November 2016 National Service Scheme had organized Eye Checking Camp at Rayate village. Mrs. Padmashree Jadhav Sarpanch of Rayate village was present there for Inauguration.During this camp doctor found 19 patients of Cataract. Villagers benefited from this camp.

# **CANCER TESTING CAMP**

On 29th 2016 NSS department organized a cancer testing camp at rayate 29 female beneficiaries were checked in this camp. Full management was done by our NSS volunteers

**CANCER TESTING CAMP** 