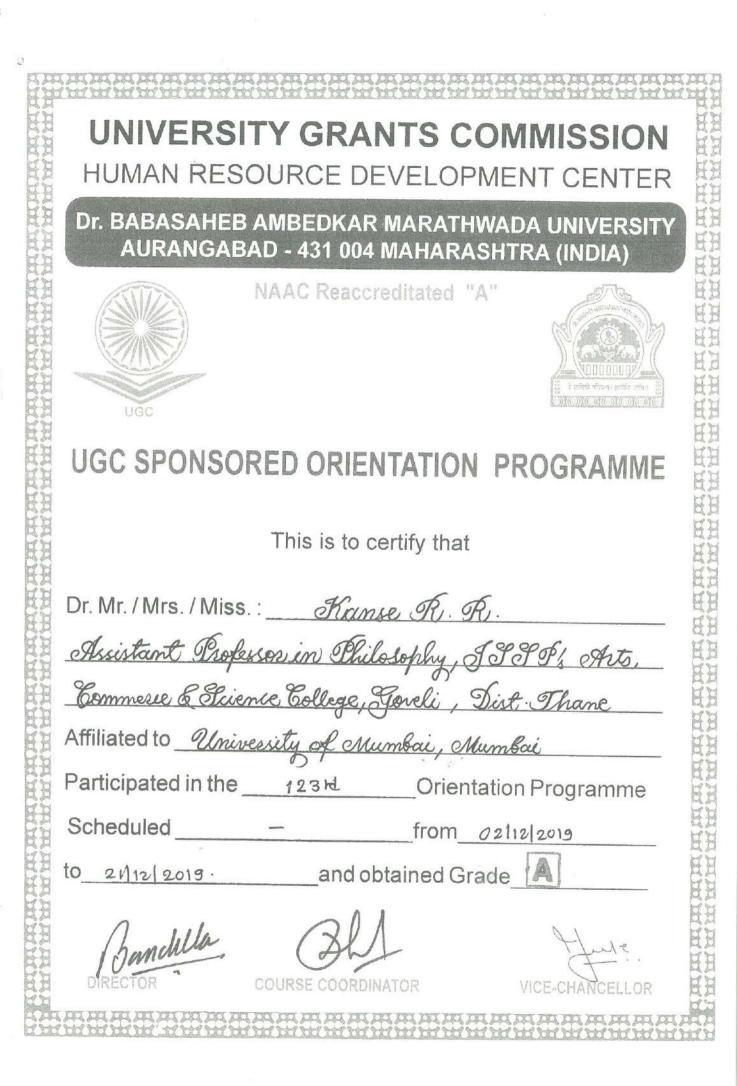

Special leave for attending Jeevandeep Shaikshni Sanstha Pol's Arts, Commerce & and Science College, Goveli. Tal. Kalyan, Dist. Thane- 421 301 Name: Dr. Romeshwar Kane Designation : Asst prof. Degreel Jurior \_\_\_\_\_ The Principal Dept./Section: Deg ree Jeevandeep Shaikshnik Sanstha, Goveli. Date : Sub.: Application for : 1. Casual Leave 5. Compensatory off. 2. Earned Leave 1\_6. Duty Leave 3. Commuted Medical Leave 7. Extra Oridinary L.W.P. 4. Half Pav Leave Q. Sir. Kindly grant me above mentioned leave for 20 days from 2/12/19 2//12/19 with permission to prefix / suffix Sundays/holidays. Reason: for attending orientation programmy Address during leave Br. HRDC - UGC Dr. BAMU A, Bad Remarks of the Section / Department Concerned. Recommended by Registrar / H. P. D./ Sect. In-charge. FOR OFFICE USE Days Previous Balance of Above Mentioned Leave : 20 Days Leave Now applied for : Days Leave Balance Signature of Leave Record Clerk : TRundole Leave Sanctioned NV reise Entered In Service Book by Principal Principal Jeevandeep Shaikehanik Sanstha's Arts, Commisse & Conce College, Goveli, Goveri, Yal. Kelyan, Dist. Thans - 421103