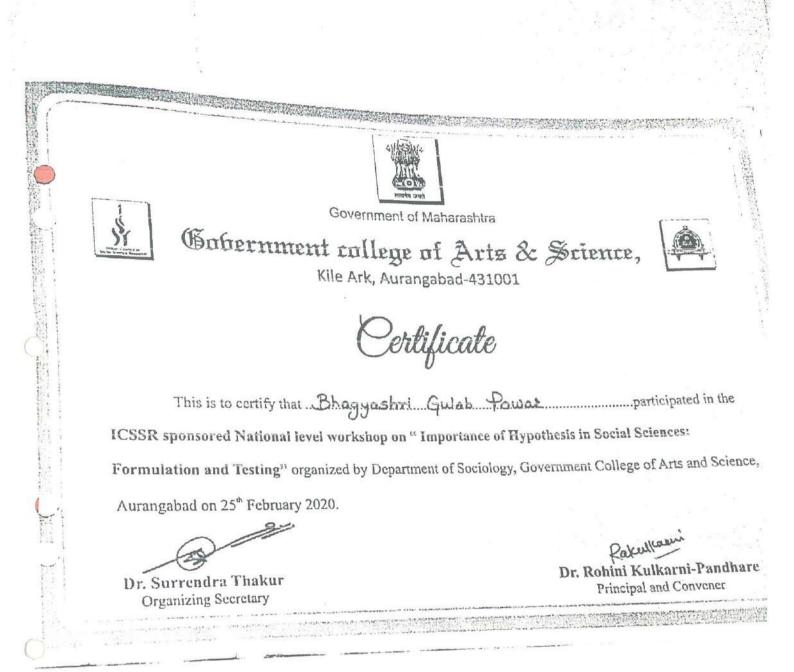

|                             | ।। विद्या वित                      | येन शोभते।। Tel. Office : 0251-2390922                                                                                    |
|-----------------------------|------------------------------------|---------------------------------------------------------------------------------------------------------------------------|
| •                           |                                    | 2390928                                                                                                                   |
|                             | JEEVANDEEP SHAIKS                  | 1111.3521341125                                                                                                           |
|                             |                                    | CIENCE COLLEGE, GOVELI                                                                                                    |
|                             | Tal. Kalyan, Dist                  | nwith NAAG                                                                                                                |
| VAAC ACCREDITED             | (Permanently Affiliated t          | to University of Mumbai)                                                                                                  |
|                             | Website : www.jsspcollegegoveli.in | Email : goveli_jssp@rediffmail.com                                                                                        |
| Dr. K. B. Kore<br>Principal | JSSP/ACS (G) / / 20 21-20 22       | Date: 15-10-202                                                                                                           |
|                             |                                    | A.11                                                                                                                      |
|                             |                                    | Sol. College, g                                                                                                           |
|                             | <b>Details of Orientation</b>      | n and Refresher Programme                                                                                                 |
|                             |                                    | by the Staff :-                                                                                                           |
|                             | 220002                             | Selection and selection                                                                                                   |
| 0                           | Name                               | Period                                                                                                                    |
|                             | 1. Prof. Rajaram Kapadi            |                                                                                                                           |
|                             | Orientation Programme              | e - 09/03/2020 to 16/03/2020 Ofline                                                                                       |
|                             |                                    | 15/06/2020 to 26/06/2020 Online                                                                                           |
|                             | Refresher Programme                | - 11/12/2021 to 24/02/2021                                                                                                |
|                             | 2. Prof. Pawar Bhagyashri G.       |                                                                                                                           |
|                             | <b>Orientation Programme</b>       | - 03/02/2020 to 25/02/2020                                                                                                |
|                             | <b>Refresher Programme</b>         | - 07/12/2020 to 19/12/2020                                                                                                |
|                             | 3. Prof.Kanse Rameshwar R.         |                                                                                                                           |
|                             | <b>Orientation Programme</b>       | - 02/12/2019 to 21/02/2019                                                                                                |
|                             | <b>Refresher Programme</b>         | - 01/09/2021 to 16/09/2021                                                                                                |
| $\bigcirc$                  | 4. Prof. Taur Rahul                | / 4/ 2022 10 10/05/2021                                                                                                   |
|                             | Orientation Programme (            | FID)- 01/12/2020 to 21/02/2021                                                                                            |
|                             | Refresher Programme                | - 01/09/2021 to 16/09/2021                                                                                                |
|                             | 5. Prof. Deshmukh Neeharika        | U.                                                                                                                        |
|                             |                                    | - 16/07/2018 to 21/02/2018                                                                                                |
|                             | Refresher Programme                | - 04/02/2021 to 17/02/2021                                                                                                |
|                             | 6. Prof. Soshte H.V                | $02/09/2020 \pm 0.08/10/2020$                                                                                             |
|                             |                                    | N                                                                                                                         |
|                             |                                    | Fart 2                                                                                                                    |
|                             |                                    | Principal,                                                                                                                |
|                             |                                    | Jeevandeep Shaiks hanik Sanstha's<br>Arts, Commerce & a nee College, Goveli,<br>Goveli, Tal. Kalyan, Dist. Thane - 421103 |
|                             |                                    | ,, orst. mane - 421103                                                                                                    |
|                             |                                    |                                                                                                                           |
|                             | 2                                  |                                                                                                                           |