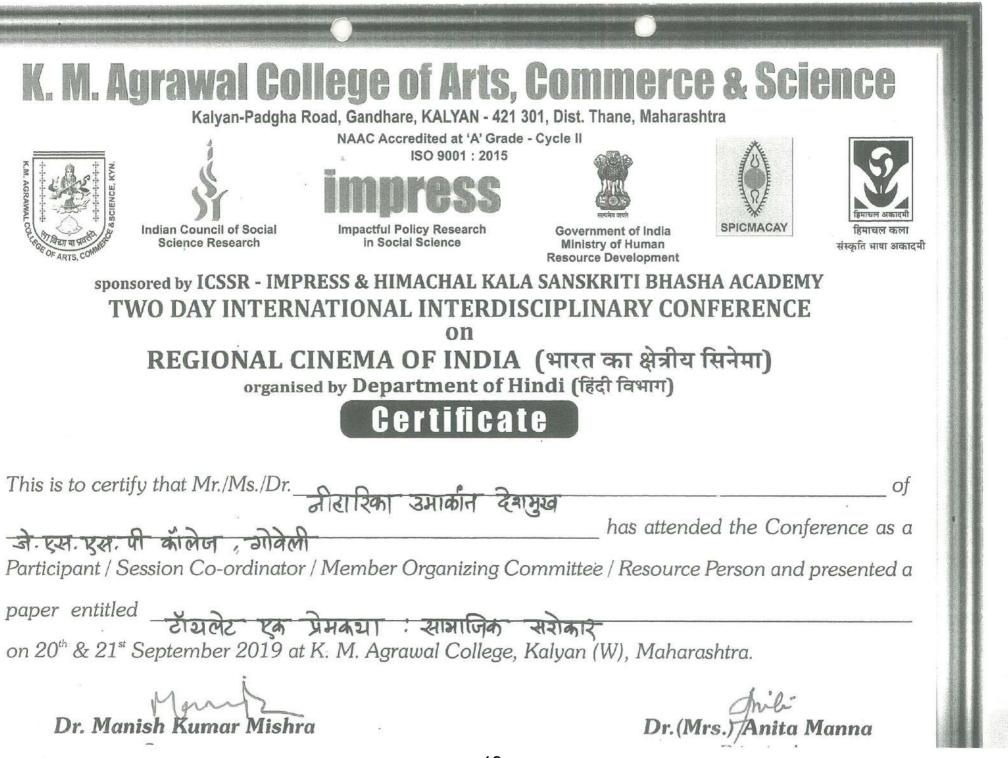

Special leave for attending Jeevandeep Shaikshni Sanstha Pol's Arts, Commerce & and Science College, Goveli. Tal. Kalyan, Dist. Thane- 421 301 Name: Dr. Romeshwar Kane Designation : Asst prof. Degreel Jurior \_\_\_\_\_ The Principal Dept./Section: Deg ree Jeevandeep Shaikshnik Sanstha, Goveli. Date : Sub.: Application for : 1. Casual Leave 5. Compensatory off. 2. Earned Leave 1\_6. Duty Leave 3. Commuted Medical Leave 7. Extra Oridinary L.W.P. 4. Half Pav Leave Q. Sir. Kindly grant me above mentioned leave for 20 days from 2/12/19 2//12/19 with permission to prefix / suffix Sundays/holidays. Reason: for attending orientation programmy Address during leave Br. HRDC - UGC Dr. BAMU A, Bad Remarks of the Section / Department Concerned. Recommended by Registrar / H. P. D./ Sect. In-charge. FOR OFFICE USE Days Previous Balance of Above Mentioned Leave : 20 Days Leave Now applied for : Days Leave Balance Signature of Leave Record Clerk : TRundole Leave Sanctioned NV reise Entered In Service Book by Principal Principal Jeevandeep Shaikehanik Sanstha's Arts, Commisse & Conce College, Goveli, Goveri, Yal. Kelyan, Dist. Thans - 421103